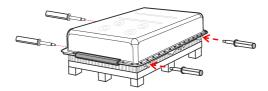

#### Warning!

Always use ALL 4 handles when lifting or moving the Battery. Failure to do so may result in serous injury!

## Warning!

Screw in the handles all the way, until the handle plunge touches the Battery frame. Failure to do so may result in serious injury!