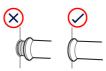

## Warning!

Screw in the handles all the way, until the handle plunge touches the Battery frame. Failure to do so may result in serious injury!