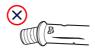

MAN-01-00893-1.0

# SolarEdge Energy Bank Carrying Handles - Safety Instructions

Read these instructions in full before using the handles to install the SolarEdge Energy Bank (the "Battery").



#### Warning!

The Battery is heavy. Adhere to local regulations for material handling and heavy objects lifting.



#### Warning!

Always use ALL 4 handles when lifting or moving the Battery. Failure to do so may result in serous injury!





## Warning!

Screw in the handles all the way, until the handle plunge touches the Battery frame. Failure to do so may result in serious injury!





### Warning!

Do not use a bent, cracked, or otherwise damaged handle.